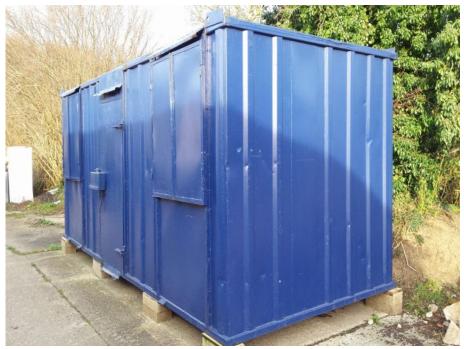

#### THE CONTAINER

The container is approximately 160 sq ft and is suitable for storage uses.

#### **AGENTS NOTE**

Please note the picture is an indicative picture